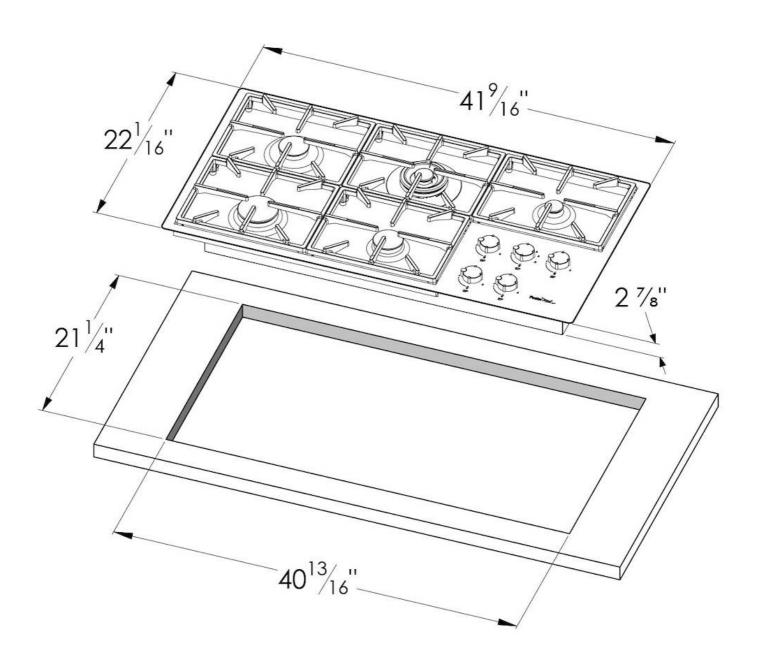

#### **DETAILS**

| Series       | Foster Milano                               |
|--------------|---------------------------------------------|
| Coloring     | Copper                                      |
| Finish       | Satin finish                                |
| Finish       | PVD                                         |
| Maintop      | AISI 304 Stainless Steel                    |
| Dimensions   | 41 <sup>9/16</sup> " x 22 <sup>1/16</sup> " |
| Kind of Edge | 1 mm – flush edge                           |

| Installation        | Flush-mount or overmount                    |
|---------------------|---------------------------------------------|
| Flush-mount cut-out | See cut-out drawing                         |
| Overmount cut-out   | 40 <sup>13/16</sup> " x 21 <sup>1/4</sup> " |
| Grids               | Enamelled cast iron                         |
| Cooktop controls    | Knobs                                       |
| Knobs               | Solid Metal                                 |
| Safety              | Safety valves                               |
| Total power Btu/h   | 45,350 Btu/h                                |
| Burners             | 5                                           |
| DC                  | 15,500 Btu/h                                |
| Rapid               | 10,750 Btu/h                                |
| Semirapid           | 9,100 Btu/h                                 |
| Auxiliary           | 5,000 (2x) Btu/h                            |
| Simmer ring         | 2                                           |
| Simmer Rate         | 900 Btu/h                                   |