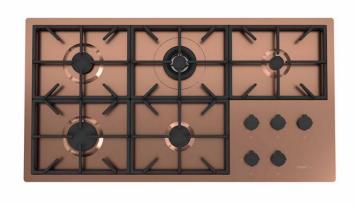

## Milano Cooktop Copper 5 burners

Gas cooktops

Code: 7638 908

PVD Copper AISI 304 Stainless steel Satin finish Enamelled cast iron grids and burner covers Electric under-knob ignition Gas taps with safety valves

#### **DETAILS**

| Series       | Foster Milano                               |
|--------------|---------------------------------------------|
| Coloring     | Copper                                      |
| Finish       | Satin finish                                |
| Finish       | PVD                                         |
| Maintop      | AISI 304 Stainless Steel                    |
| Dimensions   | 41 <sup>9/16</sup> " x 22 <sup>1/16</sup> " |
| Kind of Edge | 1 mm – flush edge                           |

| Installation        | Flush-mount or overmount                    |
|---------------------|---------------------------------------------|
| Flush-mount cut-out | See cut-out drawing                         |
| Overmount cut-out   | 40 <sup>13/16</sup> " x 21 <sup>1/4</sup> " |
| Grids               | Enamelled cast iron                         |
| Cooktop controls    | Knobs                                       |
| Knobs               | Solid Metal                                 |
| Safety              | Safety valves                               |
| Total power Btu/h   | 45,350 Btu/h                                |
| Burners             | 5                                           |
| DC                  | 15,500 Btu/h                                |
| Rapid               | 10,750 Btu/h                                |
| Semirapid           | 9,100 Btu/h                                 |
| Auxiliary           | 5,000 (2x) Btu/h                            |
| Simmer ring         | 2                                           |
| Simmer Rate         | 900 Btu/h                                   |