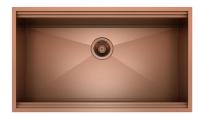

|
| XXL grids              | The weighty enamelled cast iron grid has extraordinary dimensions, 33x25 cm, with a working surface up to 50% bigger compared to a standard cooker hob. Now you can use all the burners at the same time even with large cookware.                                                                                                          |



56 cm deep 56 cm deep. An increased dimension synonymous with great functionality, which distinguishes the Foster Milano series.

Ultra-flat hob

Design meets functionality in the the ultra-flat models. Elegant grids that form a generously sized overall surface.

#### **TECHNICAL DATA**



## Foster ==



# Foster ==





### **OPTIONAL ACCESSORIES**



Cast Iron Wok Support 9601 727

### **RECOMMENDED PAIRINGS**



**Sink Leonardo Copper 33" x 20" – U/M**1014 668