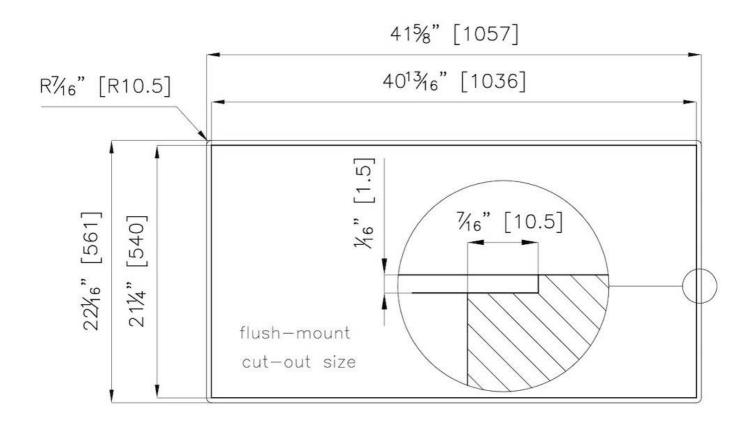

| Installation        | Flush-mount or overmount                    |
|---------------------|---------------------------------------------|
| Flush-mount cut-out | See cut-out drawing                         |
| Overmount cut-out   | 40 <sup>13/16</sup> " x 21 <sup>1/4</sup> " |
| Grids               | Enamelled cast iron                         |
| Cooktop controls    | Knobs                                       |
| Knobs               | Solid Metal                                 |
| Safety              | Safety valves                               |
| Total power Btu/h   | 45,350 Btu/h                                |
| Burners             | 5                                           |
| DC                  | 15,500 Btu/h                                |
| Rapid               | 10,750 Btu/h                                |
| Semirapid           | 9,100 Btu/h                                 |
| Auxiliary           | 5,000 (2x) Btu/h                            |
| Simmer ring         | 2                                           |
| Simmer Rate         | 900 Btu/h                                   |